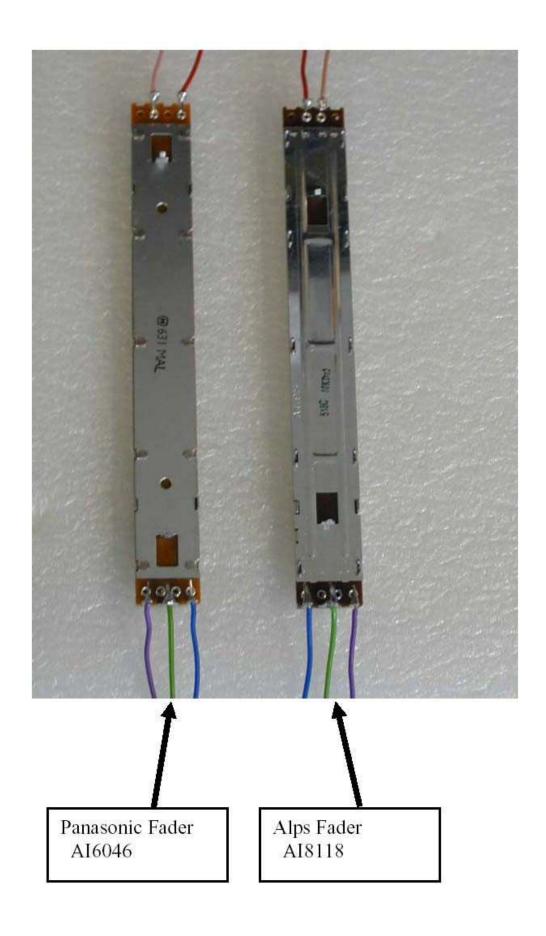

# GL2800 GL2800M

Change over from Panasonic faders to Alps faders

Panasonic Al6045\* replaced by Alps Al8117\*

Panasonic Al6046\* replaced by Alps Al8118\*

\* Allen & Heath part code

Copyright © 2011 Allen & Heath Limited. All rights reserved

Allen & Heath Limited

Kernick Industrial Estate, Penryn, Cornwall, TR10 9LU, UK

NOTE: Blue and Violet/Pink and Red wiring reversed

| GL2800 with Alps faders in entire master section                                                                                                                                                                     | GL2800 with cap mods on right PCB                                                                                                                                                                  |
|----------------------------------------------------------------------------------------------------------------------------------------------------------------------------------------------------------------------|----------------------------------------------------------------------------------------------------------------------------------------------------------------------------------------------------|
| L2K8-840003290<br>L2K8-840003291<br>L2K8-832003288<br>L2K8-832003294<br>L2K8-848003326<br>L2K8-848003325<br>L2K8-848003325<br>L2K8-840003293<br>L2K8-840003293<br>L2K8-832003296<br>L2K8-832003289<br>L2K8-840003320 | L3K8-32B001873<br>L3K8-40B001862<br>L3K8-48B001858<br>L3K8-48B001883<br>L3K8-32B001875<br>L3K8-48B001857<br>L3K8-40D001887<br>L3K8-32B001874<br>L3K8-32B001874<br>L3K8-32B001872                   |
| L2K8-848003329<br>L2K8-848003328<br>L2K8-840003318<br>L2K8-832003306                                                                                                                                                 | GL2800 with Alps faders on groups and matrix                                                                                                                                                       |
| L2K8-832003306<br>L2K8-848003330<br>L2K8-832003301<br>L2K8-824003358<br>L2K8-824003359<br>L2K8-832003286<br>L2K8-840003292<br>L2K8-832003295<br>L2K8-824003310<br>L2K8-824003311<br>L2K8-824003312<br>L2K8-824003313 | L2K8-824003075<br>L2K8-824003230<br>L2K8-824003234<br>L2K8-824003269<br>L2K8-832003250<br>L2K8-832003251<br>L2K8-832003252<br>L2K8-832003270<br>L2K8-832003272<br>L2K8-832003274<br>L2K8-832003275 |
| L2K8-832003297<br>L2K8-824003315<br>L2K8-832003298<br>L2K8-824003314<br>L2K8-824003317<br>L2K8-824003316                                                                                                             | L2K8-840003228<br>L2K8-840003254<br>L2K8-840003255<br>L2K8-840003256<br>L2K8-848003229<br>L2K8-848003277                                                                                           |