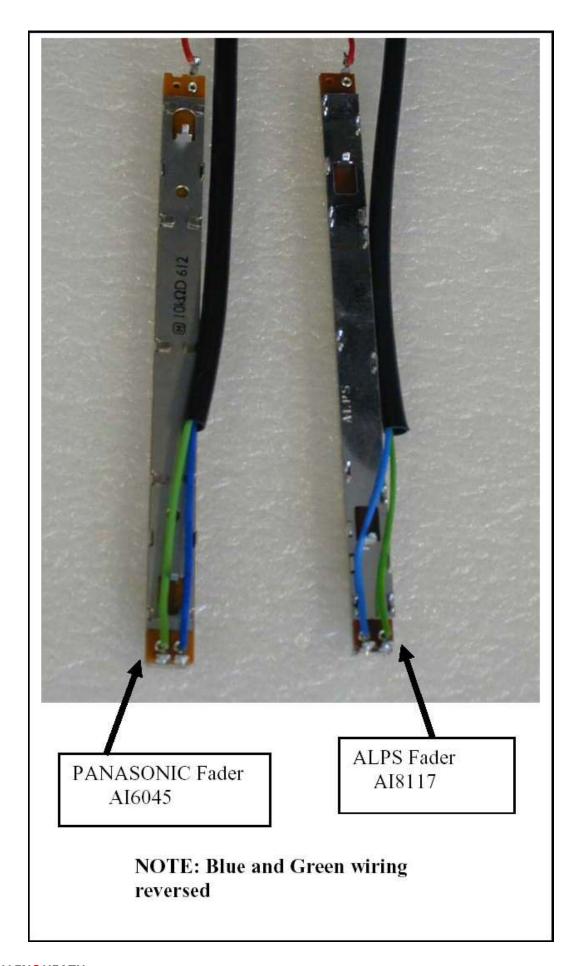

# GL2800 GL2800M

Change over from Panasonic faders to Alps faders

Panasonic Al6045\* replaced by Alps Al8117\*

Panasonic Al6046\* replaced by Alps Al8118\*

\* Allen & Heath part code

Copyright © 2011 Allen & Heath Limited. All rights reserved

Allen & Heath Limited

Kernick Industrial Estate, Penryn, Cornwall, TR10 9LU, UK

NOTE: Blue and Violet/Pink and Red wiring reversed

| GL2800 with Alps faders in entire master section                                                                                                                                                                     | GL2800 with cap mods on right PCB                                                                                                                                                                  |
|----------------------------------------------------------------------------------------------------------------------------------------------------------------------------------------------------------------------|----------------------------------------------------------------------------------------------------------------------------------------------------------------------------------------------------|
| L2K8-840003290<br>L2K8-840003291<br>L2K8-832003288<br>L2K8-832003294<br>L2K8-848003326<br>L2K8-848003325<br>L2K8-848003325<br>L2K8-840003293<br>L2K8-840003293<br>L2K8-832003296<br>L2K8-832003289<br>L2K8-840003320 | L3K8-32B001873<br>L3K8-40B001862<br>L3K8-48B001858<br>L3K8-48B001883<br>L3K8-32B001875<br>L3K8-48B001857<br>L3K8-40D001887<br>L3K8-32B001874<br>L3K8-32B001874<br>L3K8-32B001872                   |
| L2K8-848003329<br>L2K8-848003328<br>L2K8-840003318<br>L2K8-832003306                                                                                                                                                 | GL2800 with Alps faders on groups and matrix                                                                                                                                                       |
| L2K8-832003306<br>L2K8-848003330<br>L2K8-832003301<br>L2K8-824003358<br>L2K8-824003359<br>L2K8-832003286<br>L2K8-840003292<br>L2K8-832003295<br>L2K8-824003310<br>L2K8-824003311<br>L2K8-824003312<br>L2K8-824003313 | L2K8-824003075<br>L2K8-824003230<br>L2K8-824003234<br>L2K8-824003269<br>L2K8-832003250<br>L2K8-832003251<br>L2K8-832003252<br>L2K8-832003270<br>L2K8-832003272<br>L2K8-832003274<br>L2K8-832003275 |
| L2K8-832003297<br>L2K8-824003315<br>L2K8-832003298<br>L2K8-824003314<br>L2K8-824003317<br>L2K8-824003316                                                                                                             | L2K8-840003228<br>L2K8-840003254<br>L2K8-840003255<br>L2K8-840003256<br>L2K8-848003229<br>L2K8-848003277                                                                                           |